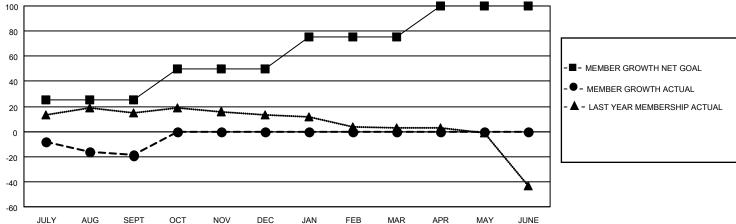

## **LOCATION NORTH CAROLINA**

District 31 O

| LOCATION TOTAL STATE |               |             | District 51 G |                       |                         |                         |                                                    |
|----------------------|---------------|-------------|---------------|-----------------------|-------------------------|-------------------------|----------------------------------------------------|
| Clubs                |               |             |               | Members               |                         |                         |                                                    |
|                      | RESULTS FOR   | R 2022-2023 |               | RESULTS FOR 2022-2023 |                         |                         |                                                    |
| QUARTER              | NEW CLUB GOAL | NEW CLUBS   | DROPPED CLUBS | QUARTER MEN           | MBER GROWTH NET<br>GOAL | MEMBER GROWTH<br>ACTUAL | DROPPED<br>MEMBERS ACTUAL<br>(including transfers) |
| JULY/AUG/SEPT        | 1             | 0           | 0             | JULY/AUG/SEPT         | 25                      | 22                      | 40                                                 |
| OCT/NOV/DEC          | 0             | 0           | 0             | OCT/NOV/DEC           | 25                      | 0                       | 0                                                  |
| JAN/FEB/MAR          | 1             | 0           | 0             | JAN/FEB/MAR           | 25                      | 0                       | 0                                                  |
| APR/MAY/JUNE         | 0             | 0           | 0             | APR/MAY/JUNE          | 25                      | 0                       | 0                                                  |